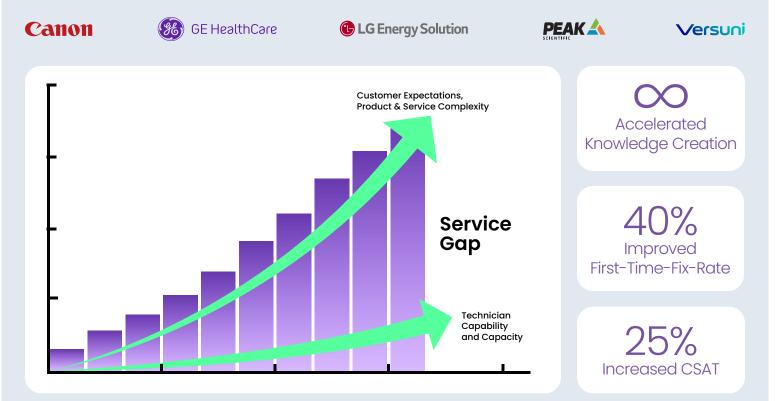

#### Capture Knowledge

Join service leaders already using Xpert Knowledge™ to capture knowledge from the field and scale it across their global service operations.

#### Automate Content Creation

Accelerate knowledge object creation, creating tutorials in minutes, not hours.