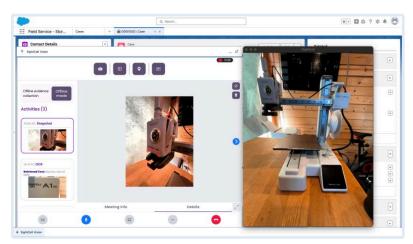

# Auto Capture Remote Visual Support

A SightCall Remote Visual Support is integrated into your business process. All images captured, video, audio transcripts, AR annotation, and metadata.