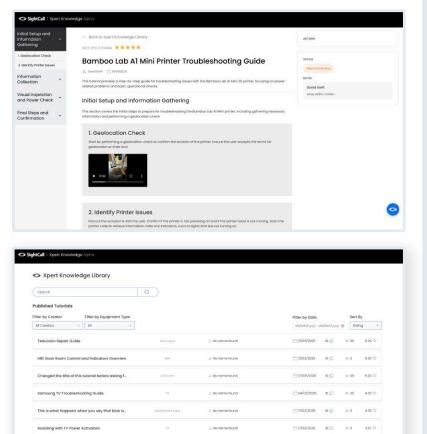

### AI Tutorial Generation

SightCall AI structures all multimodal data, auto-generates step-by-step multimedia tutorials, with images, video, AR Annotation, audio and text summaries.

Step 3 Managers & Organization

# Review, Edit, and Deploy

Tutorials are populated in the Xpert Knowledge™ Library where your team reviews, tags, comments, and edits tutorials for accuracy before deploying to your employees and customers.